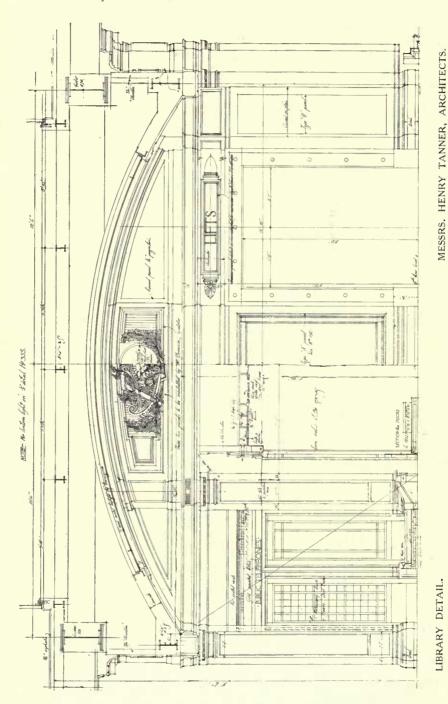

### MODERN BUSINESS PREMISES.

|                                                            | PAGE     |                                                  | PAGE                       |
|------------------------------------------------------------|----------|--------------------------------------------------|----------------------------|
| FRASER, PERCIVAL M., II, New Court, Lincoln's Inn Fields,  |          | TANNER, MESSRS. HENRY, 12, Regent Street, S.W.   |                            |
| W.C.1.                                                     |          | Main Entrance Front Detail Elevation             | 48~49                      |
| The Mill, Erith, Kent                                      | 26       | Ground Floor Plan                                | 50                         |
| GOLDSMITH, F. T. W., & WESTBVE, I, Verulam Buildings,      |          | Plans of Details                                 | 51                         |
| W.C.r.                                                     |          | Sections C.D. and A.B., Half-inch Detail, Centre |                            |
| Norway House, S.W.: Main Entrance                          | I        | Bay, Regent Street                               | 52-55                      |
| ,, Interior of Vestibule                                   | 4        | Half-inch Detail of Second Bay                   | 54                         |
| HAMP, STANLEY (Collcutt & Hamp), 20, Red Lion Square, W.C. |          | North Block Details, Fourth Floor                | 55                         |
| Nos. 2 and 4, St. Mary Axe, E.C.3: Interior Hall           | 16       | Library Detail                                   | 50                         |
| ,, Interior Hall                                           | 17       | Restaurant Detail                                | 55<br>56<br>57<br>57<br>61 |
| Halmle & Corbett, New York, and Bush House, Aldwych.       |          | Half-inch Detail of Pavilion on Regent St. Front | 57                         |
| Bush House, Aldwych, International Sales Building          | 2-3      | Entrance to Lifts                                | 01                         |
| Jones, Campbell, Son & Smithers, 9, Dowgate Hill, E.C.     |          | Main Staircase                                   | 61                         |
| New Premises, King William Street                          | 28       | Sections through Regent Street and Argyll Place  |                            |
| New Bank in Euston Road                                    | 64       | Elevations                                       | 62-65                      |
| Prince's House, Kingsway                                   | 29       | TREHEARN & NORMAN, Winsor House, Kingsway, W.C.  |                            |
| NIVEN & WIGGLESWORTH, 7, John Street, Bedford Row, W.C.    |          | Africa House, Kingsway: Main Entrance            | 6                          |
| Swedish Chamber of Commerce                                | 32       | ,, ,, Vestibule                                  | 7                          |
| RICHARDSON & GILL, 41, Russell Square, W.C.                | 10.00    | ,, ,, Main Facade                                | 8-9                        |
| Moorgate Hall Main Entrance Detail                         | 18       | ,, ,, Elevation                                  | 10                         |
| TANNER, MESSRS. HENRY, 12, Regent Street, S.W.             |          | " " Elevation                                    | II                         |
| Dickens & Jones' New Premises, Regent Street, W            | 33       | " " Detail                                       | 12-15                      |
| Detail                                                     | 34       | ,, ,, Back Elevation                             | 14                         |
| Side Entrance                                              | 35<br>36 | ", ", Third Floor Plan                           | 15                         |
| Front Elevation                                            | 36       | " " Ground Floor Plan                            | 20-21                      |
| Main Entrace to Regent Street                              | 37       | " " Detail                                       | 24-25                      |
| Ground Floor, Interior View                                | 38       | WALLIS. GILBERT & PARTNERS, 29, Roland Gardens,  |                            |
| Typical Sales Department                                   | 39       | Gloucester Road, W.                              |                            |
| Typical Sales Department                                   | 40       | General Electric Co., Witton, Birmingham—        |                            |
| Ladies Waiting Lounge                                      | 41       | Main Entrance                                    | 19                         |
| Back Elevation in Argyll Street                            | 42-43    | Administrative Office                            | 22                         |
| Elevation to Argyll Place                                  | 44       | Entrance Hall                                    | 25                         |
| Elevation to Little Argyll Street                          | 45       | Barker & Dobson, Liverpool                       | 27                         |
| Section on Line DD                                         | 46       | WILLS, F. R. GOULD                               |                            |
| Section AA                                                 | 47       | The Commercial Bank, Gracechurch Street, E.C     | 50-51                      |
|                                                            |          |                                                  |                            |